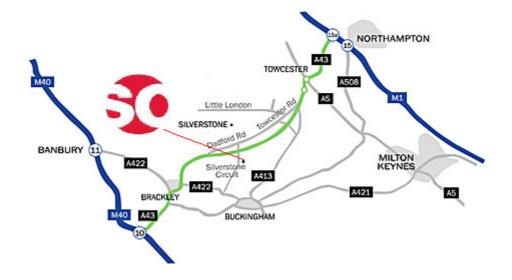

## **DIRECTIONS TO THE SALESOUT SILVERSTONE INNOVATION CENTRE**

Silverstone is conveniently situated right in the heart of the UK, approximately 90 minutes north of London and 60 minutes south of Birmingham. Road access is exceptionally easy along the A43 dual carriageway from either the M40 or M1.

By public transport, the nearest stations are Banbury or Milton Keynes, both of which offer fast connections to destinations throughout the country.

## FROM M40

Approaching from the M40, exit at Junction 10 (from the South) and follow the A43 signposted to Northampton, or Junction 11 (from the North) and follow the A422 to the A43.

## FROM M1

Approaching from the M1, exit at Junction 15a and follow signs for A43 to Oxford. Silverstone Circuit is well signposted.

On arrival at Silverstone Circuit main entrance, turn left at the main gate towards the Technology Park where the Innovation Centre is clearly visible.